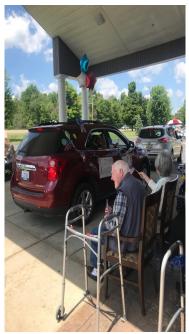

We would like to thank all of the families who so enthusiastically participated in the 4th of July Car Parade. Every vehicle was decorated so patriotically and you brought so many smiles to our residents' faces and created a fabulous memory.

### FOURTH OF JULY CAR AND TRUCK PARADE

### ...AND THE PARADE CONTINUES.....

GOD

**BLESS** 

**AMERICA** 

OUR

RESIDENTS,

**FAMILIES** 

AND FRIENDS!!