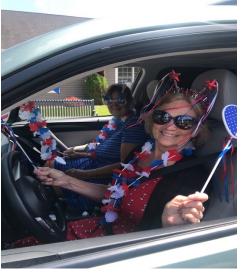

We would like to thank all of the families who so enthusiastically participated in the 4th of July Car Parade. Every vehicle was decorated so patriotically and you brought so many smiles to our residents' faces and created a fabulous memory.

### FOURTH OF JULY CAR AND TRUCK PARADE