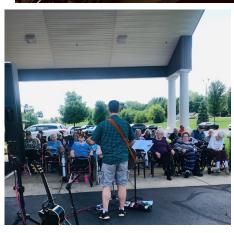

### **SUMMER FUN!**

Dixieland Band
Let's Go Fishin'
Steve B—One of our Fav's!
Ice Cream Social
Butterfly on the Deck
The Dan Bickel Show