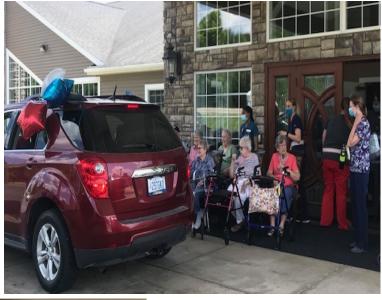

We would like to thank all of the families who so enthusiastically participated in the 4th of July Car Parade. Every vehicle was decorated so patriotically and you brought so many smiles to our residents' faces and created a fabulous memory.

Another precious, memorable afternoon for all!

If you would like to make a donation to the Legacy Alzheimer's Fund, please stop at the front office and see Kim or Brittaney.

Having a party?
You can reserve the
library anytime.
Reserve the date with
the office.

### ...AND THE PARADE CONTINUES.....

GOD

**BLESS** 

**AMERICA** 

OUR

RESIDENTS,

**FAMILIES** 

AND FRIENDS!!