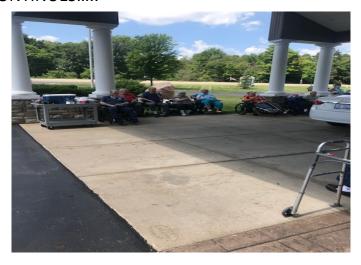

We would like to thank all of the families who so enthusiastically participated in the 4th of July Car Parade. Every vehicle was decorated so patriotically and you brought so many smiles to our residents' faces and created a fabulous memory.

### FOURTH OF JULY CAR AND TRUCK PARADE

### ...AND THE PARADE CONTINUES.....

GOD

**BLESS** 

**AMERICA** 

OUR

RESIDENTS,

**FAMILIES** 

AND FRIENDS!!